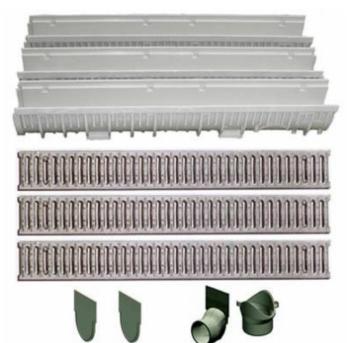

## **CPS100** Complete Kit

Series

CPS100 Cover Sheet

Pro Plus 100

4" Wide Glass Fiber Polyester Trench Drain Kit 10 - 99 Foot Complete

## **Complete system - Each Kit Includes:**

Specified number of 1 meter sections of trench drain Specified number of galvanized slotted grates with "Starfix" Locks 1 - Bottom outlet connector 2 - Solid End Caps and 1 - 4" End Outlet